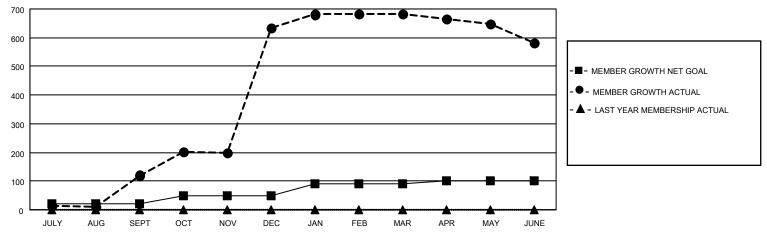

## GOALS AND ACTUAL MEMBERS CUMULATIVE

| DROPPED CLUBS: 3 |     | 56 CLUBS OF 79 ADDED 1 OR<br>MORE NEW MEMBERS | GENDER DISTRIBUTION                 |                |  |
|------------------|-----|-----------------------------------------------|-------------------------------------|----------------|--|
|                  |     | WORL NEW WEINDERG                             | MALE                                | 1,647 (64.11%) |  |
|                  |     |                                               | FEMALE                              | 902 (35.11%)   |  |
| DROPPED MEMBERS  |     |                                               | NON BINARY                          | 20 (0.78%)     |  |
| <u> </u>         |     |                                               | PREFER NOT TO ANSWER 0 (0.00%)      |                |  |
| DECEASED         | 5   |                                               |                                     | ,              |  |
| CLUB CANCELLED   | 55  | CLICK HERE FOR CUMULATIVE                     | TOTAL FAMILY UNIT MEMBERS           | 1,548          |  |
| OTHER            | 199 | MEMBERSHIP DATA                               |                                     |                |  |
| TOTAL 259        |     |                                               | FAMILY MEMBERS PAYING HALF DUES 981 |                |  |
|                  |     |                                               |                                     |                |  |

## MONTHLY MEMBERSHIP PROGRESS REPORT

LOCATION INDIA District 324 L Results as of: 6/30/2022

| Clubs RESULTS FOR 2021-2022 |   |    |   | Members RESULTS FOR 2021-2022 |    |     |     |
|-----------------------------|---|----|---|-------------------------------|----|-----|-----|
|                             |   |    |   |                               |    |     |     |
| JULY/AUG/SEPT               | 2 | 5  | 0 | JULY/AUG/SEPT                 | 20 | 160 | 30  |
| OCT/NOV/DEC                 | 3 | 10 | 0 | OCT/NOV/DEC                   | 30 | 599 | 62  |
| JAN/FEB/MAR                 | 4 | 0  | 0 | JAN/FEB/MAR                   | 40 | 60  | 12  |
| APR/MAY/JUNE                | 1 | 0  | 3 | APR/MAY/JUNE                  | 10 | 90  | 155 |