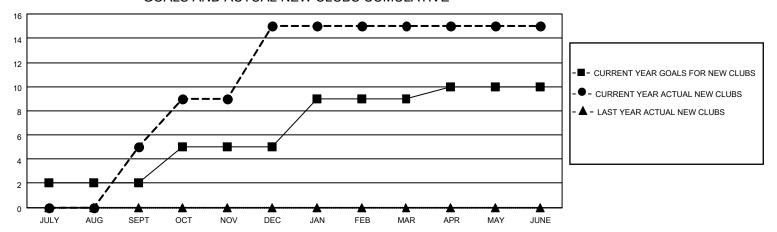

## GOALS AND ACTUAL NEW CLUBS CUMULATIVE

## MONTHLY MEMBERSHIP PROGRESS REPORT

LOCATION INDIA District 324 L Results as of: 6/30/2022

| Clubs RESULTS FOR 2021-2022 |   |    |   | Members RESULTS FOR 2021-2022 |    |     |     |
|-----------------------------|---|----|---|-------------------------------|----|-----|-----|
|                             |   |    |   |                               |    |     |     |
| JULY/AUG/SEPT               | 2 | 5  | 0 | JULY/AUG/SEPT                 | 20 | 160 | 30  |
| OCT/NOV/DEC                 | 3 | 10 | 0 | OCT/NOV/DEC                   | 30 | 599 | 62  |
| JAN/FEB/MAR                 | 4 | 0  | 0 | JAN/FEB/MAR                   | 40 | 60  | 12  |
| APR/MAY/JUNE                | 1 | 0  | 3 | APR/MAY/JUNE                  | 10 | 90  | 155 |